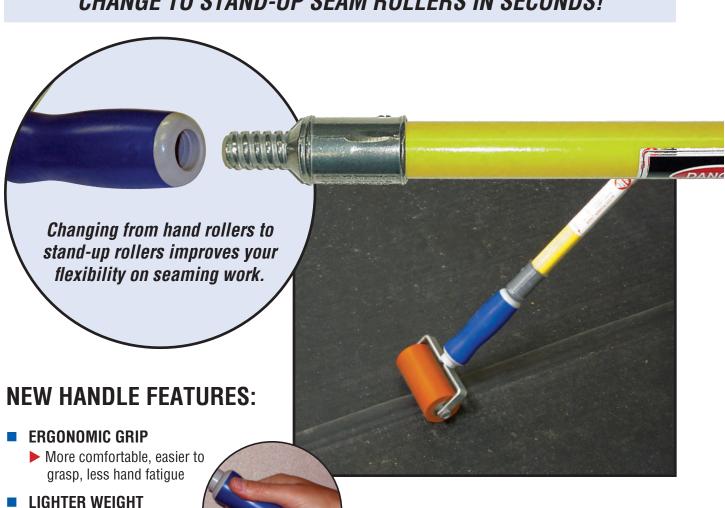

## CONVERTIBLE SEAM ROLLERS CHANGE TO STAND-UP SEAM ROLLERS IN SECONDS!

Easier to use

Everhard's NEW Convertible Seam Roller, with MORE COMFORTABLE, ERGONOMIC handle

| · ———   |                        |             |            |            |
|---------|------------------------|-------------|------------|------------|
| MODEL # | CONVERTIBLE ROLLER     |             | OLD        | NEW        |
|         | MATERIAL               | SIZE        | WEIGHT     | WEIGHT     |
| MR02130 | Steel                  | 2" D x 2" W | 2.420 lbs. | 1.900 lbs. |
| MR02090 | Steel                  | 2" D x 4" W | 3.980 lbs. | 3.550 lbs. |
| MR02170 | Steel                  | 2" D x 6" W | 5.436 lbs. | 5.050 lbs. |
| MR05270 | Silicone               | 2" D x 2" W | 1.600 lbs. | 1.100 lbs. |
| MR05260 | Silicone               | 2" D x 4" W | 2.420 lbs. | 2.000 lbs. |
| MR02400 | 60" Replacement Handle |             | 1.031 lbs. |            |