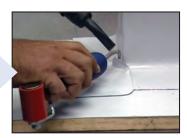

Immediately check seam by running testing probe along seam edge.

Use flat end of seam tester to tamp and hold down T-joints.

Use blunted tip of seam tester to lift material to seam in tight areas.

| MODEL # | DESCRIPTION                                                                                                     | WEIGHT     |
|---------|-----------------------------------------------------------------------------------------------------------------|------------|
| MR05032 | ROLL-N-CHEK® silicone seam roller, 1-7/16" D x 1-3/4" W, 5" handle with ERGONOMIC grip and extended offset fork | 0.800 lbs. |
| MR05018 | ROLL-N-CHEK® silicone seam roller, 1-7/16" D x 1-3/4" W, 5" wood handle with extended offset fork               | 0.650 lbs. |