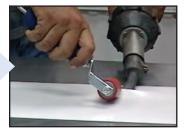

## ROLL-N-CHEK® SEAM ROLLERS

Our patented MR05032 Roll-N-Chek® is the easiest way to roll and check welded seams -- the MR05018 Roll-N-Chek® is available now, with a wood handle!

Roll seam using Everhard's ROLL-N-CHEK® seam roller and hot-air gun.