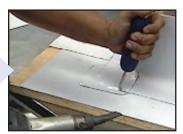

Immediately check seam by running testing probe along seam edge.

Use flat end of seam tester to tamp and hold down T-joints.

Use blunted tip of seam tester to lift material to seam in tight areas.

| MODEL # | DESCRIPTION                                                                                                     | WEIGHT     |
|---------|-----------------------------------------------------------------------------------------------------------------|------------|
| MR05032 | ROLL-N-CHEK® silicone seam roller, 1-7/16" D x 1-3/4" W, 5" handle with ERGONOMIC grip and extended offset fork | 0.800 lbs. |
| MR05018 | ROLL-N-CHEK® silicone seam roller, 1-7/16" D x 1-3/4" W, 5" wood handle with extended offset fork               | 0.650 lbs. |