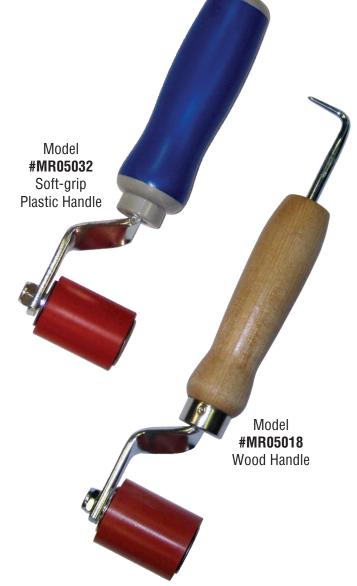

## ROLL-N-CHEK® SEAM ROLLERS

Our patented MR05032 Roll-N-Chek® is the easiest way to roll and check welded seams -- the MR05018 Roll-N-Chek® is available now, with a wood handle!

Roll seam using Everhard's ROLL-N-CHEK® seam roller and hot-air gun.

Immediately check seam by running testing probe along seam edge.

Use flat end of seam tester to tamp and hold down T-joints.

Use blunted tip of seam tester to lift material to seam in tight areas.

| MODEL # | DESCRIPTION                                                                                                     | WEIGHT     |
|---------|-----------------------------------------------------------------------------------------------------------------|------------|
| MR05032 | ROLL-N-CHEK® silicone seam roller, 1-7/16" D x 1-3/4" W, 5" handle with ERGONOMIC grip and extended offset fork | 0.800 lbs. |
| MR05018 | ROLL-N-CHEK® silicone seam roller, 1-7/16" D x 1-3/4" W, 5" wood handle with extended offset fork               | 0.650 lbs. |