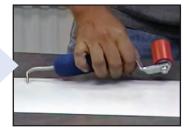

Immediately check seam by running testing probe along seam edge.

Use flat end of seam tester to tamp and hold down T-joints.

Use blunted tip of seam tester to lift material to seam in tight areas.

| MODEL # | DESCRIPTION                                                                                                     | WEIGHT     |
|---------|-----------------------------------------------------------------------------------------------------------------|------------|
| MR05032 | ROLL-N-CHEK® silicone seam roller, 1-7/16" D x 1-3/4" W, 5" handle with ERGONOMIC grip and extended offset fork | 0.800 lbs. |
| MR05018 | ROLL-N-CHEK® silicone seam roller, 1-7/16" D x 1-3/4" W, 5" wood handle with extended offset fork               | 0.650 lbs. |